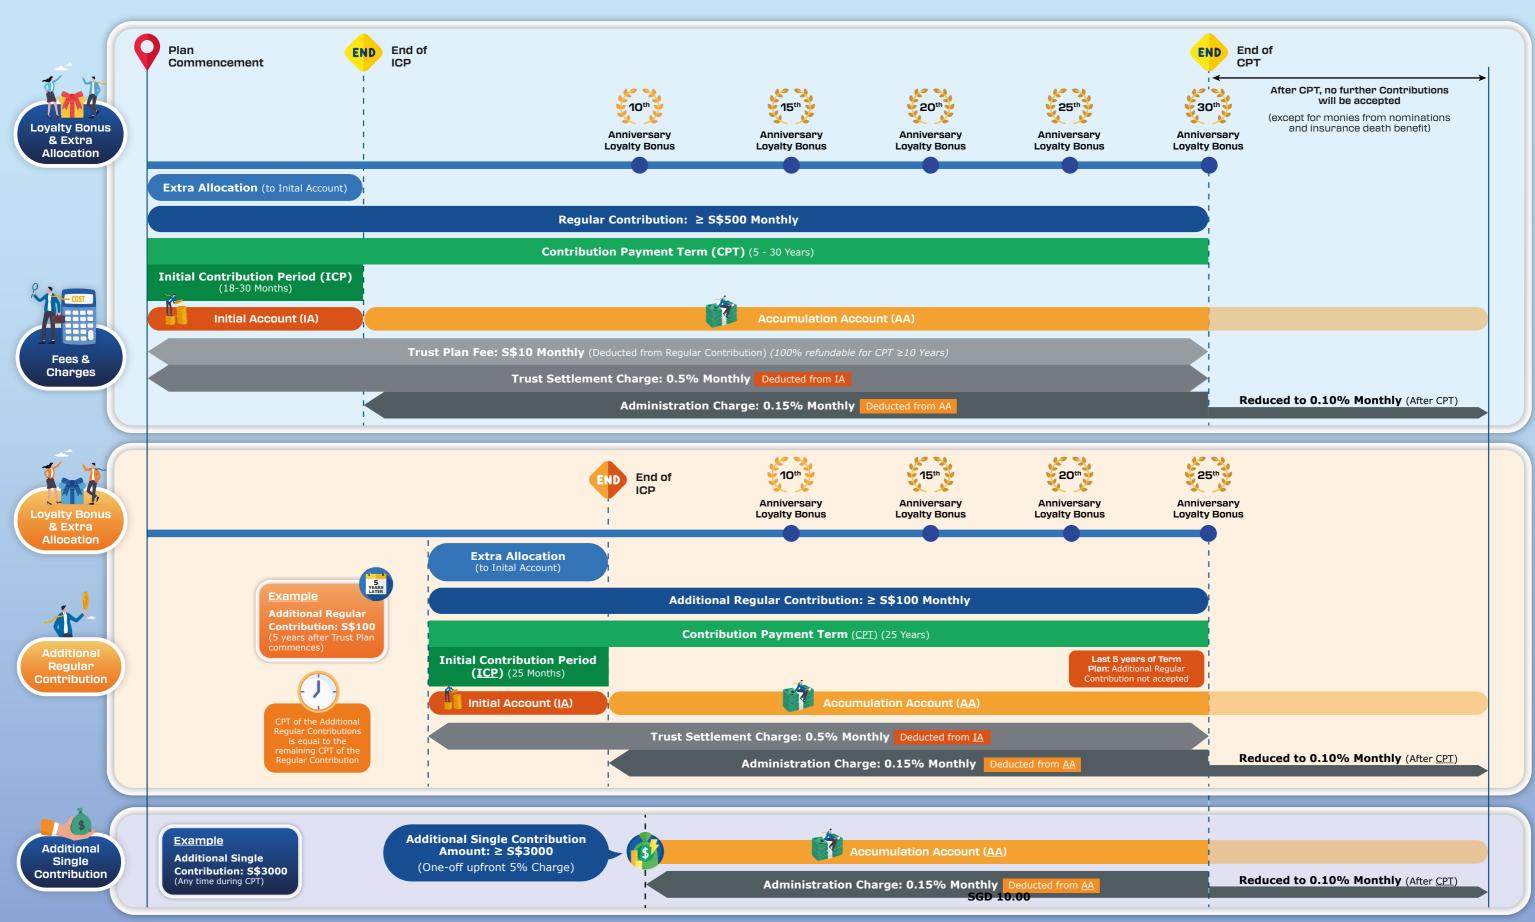

## СРТ 🔐

**Contribution Payment Term** 

The entire duration of the Trust Plan from the Trust Plan commencement date to the Trust Plan maturity date, from 5 to 30 years. E.g. You have signed for 10 years plan term. The CPT of your Trust Plan is

10 years. This is the period where

contributions can be received.

When CPT is from 5 to 18 years, ICP is 18 months. When CPT is above 18 years, ICP is (X) Months to CPT (X) Years. e.g. CPT 28 years = ICP 28 months

This is the period where the Initial Account (IA) is established via Contributions.

**Initial Contribution Period** 

The ICP is between 18 to 30 months

depending on the CPT of the Trust Plan.

**Contributions Type and Method** 

#### **Additional Bonuses**

🐈 Enjoy up to **75%** Extra Allocation on your contributions

📌 Be awarded with a Loyalty Bonus equivalent to 1% of your net **Contribution** on the 10<sup>th</sup> plan anniversary and on every 5th plan anniversary thereafter

During ICP

Period

~

| CPT<br>(Years) | Extra Allocation in Percentage Terms |           |                  |                   |  |  |
|----------------|--------------------------------------|-----------|------------------|-------------------|--|--|
|                | 500 - 699                            | 700 - 999 | 1,000<br>- 1,499 | 1,500<br>or above |  |  |
| 5 to 9         | -                                    | 0.2 x CPT | 0.3 x CPT        | 0.5 x CPT         |  |  |
| 10 to 19       | 0.5 x CPT                            | 0.7 x CPT | 0.8 x CPT        | 1.0 x CPT         |  |  |
| 20 to 24       | 1.0 x CPT                            | 1.2 x CPT | 1.3 x CPT        | 1.5 x CPT         |  |  |
| 25 to 30       | 1.5 x CPT                            | 1.7 x CPT | 2.0 x CPT        | 2.5 x CPT         |  |  |

(Extra Allocation go into the Initial Account)

| Extra Allocation on Regular Contribution (Added to Initial Account) |                                                       |  |  |
|---------------------------------------------------------------------|-------------------------------------------------------|--|--|
| Contribution Payment<br>Term (CPT)                                  | 28 Years (ICP - 28 Months)                            |  |  |
| Monthly Contribution                                                | S\$1500                                               |  |  |
| Extra Units Monthly                                                 | 2.5% x CPT (28) x S\$1500 =<br>S\$1050 worth of units |  |  |
| Total Extra Units over<br>28 Months                                 | S\$1050 x 28 =<br>S\$29,400 worth of units            |  |  |
|                                                                     |                                                       |  |  |

## Loyalty Bonus Allocation (Example)

(Only applicable for CPT equal or greater than 10 Years)

Be rewarded with a Loyalty Bonus equivalent to 1% of your net contribution on the 10th plan anniversary and on every 5th plan anniversary

|                                                                | Anniversary                   | (15 <sup>th</sup> )<br>Anniversary | 20 <sup>th</sup><br>Anniversary | Anniversary                 |
|----------------------------------------------------------------|-------------------------------|------------------------------------|---------------------------------|-----------------------------|
| Contribution<br>Payment Term                                   |                               | 28 Y                               | ears                            |                             |
| Regular Contribution                                           |                               | S\$1500                            | Monthly                         |                             |
| Accumulated Regular<br>Contributions<br>(Less any withdrawals) | S\$180,000<br>(over 10 Years) | S\$90,000<br>(over 5 Years)        | S\$90,000<br>(over 5 Years)     | S\$90,000<br>(over 5 Years) |
| Loyalty Bonus: 1% of<br>Your Net Contribution                  | S\$1800                       | S\$900                             | S\$900                          | S\$900                      |
| Total Loyalty Bonus<br>Over 28 Years                           |                               | S\$4                               | 500                             |                             |

(Units acquired with Lovalty Bonus go into the Accumulation Account)

## **Reducing Contributions**

Any reduction of **Additional/Regular** Contribution can only be made once and after the ICP of your Regular **Contribution** and (where applicable) the ICP of your Additional Regular **Contribution**, and provided the Additional/Regular Contribution after reduction is not less than the Minimum Additional/Regular Contribution.

## **Non-payment Contribution**

If a non-payment of Regular Contribution occurs during ICP, the Trust Plan will be terminated and Exit Charge will be applicable.

If non-payment of Additional Regular Contribution occurs during its ICP, Exit Charge will be applicable.

### **Exit Charges**

Exit Charge is applicable upon termination of Trust Plan within CPT

(and non-payment of Additional Regular Contribution within its ICP)

Exit Charge will be waived if the Settlor or the surviving Settlor (in joint applications) is under 70 vears old at point of death