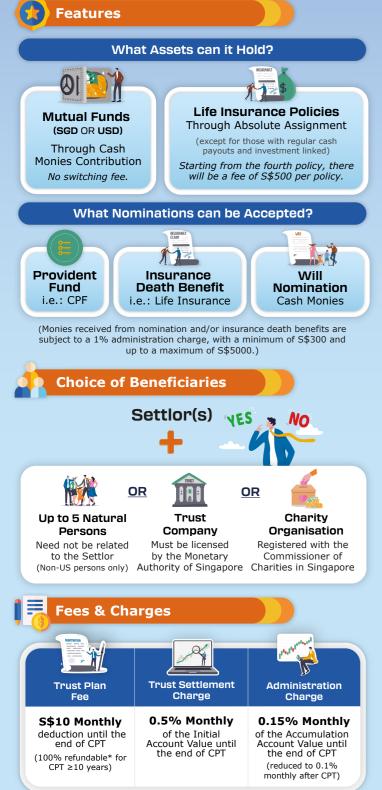

## **Getting Started**

- Single Settlor
- Joint Settlor (Need not be related to the Settlor)
- Ages of 18 to 75 years old (Non-US Persons only)
- ≥ S\$500 Monthly

## СРТ 🔐

**Contribution Payment Term** 

The entire duration of the Trust Plan from the Trust Plan commencement date to the Trust Plan maturity date, from 5 to 30 years. E.g. You have signed for 10 years plan term. The CPT of your Trust Plan is

10 years. This is the period where

contributions can be received.

When CPT is from 5 to 18 years, ICP is 18 months. When CPT is above 18 years, ICP is (X) Months to CPT (X) Years. e.g. CPT 28 years = ICP 28 months

This is the period where the Initial Account (IA) is established via Contributions.

**Initial Contribution Period** 

The ICP is between 18 to 30 months

depending on the CPT of the Trust Plan.

**Contributions Type and Method** 

ICP 🔓

| Туре                  | Frequency & Minimum Sum                             |            |                   |           | Method             |                     |
|-----------------------|-----------------------------------------------------|------------|-------------------|-----------|--------------------|---------------------|
|                       | Monthly                                             | Quarterly  | Semi-<br>Annually | Annually  | Next               | Future              |
| Regular               | S\$500                                              | S\$1500    | S\$3000           | S\$6000   | <b>تر ایر</b><br>ک | , <b>10</b> -<br>35 |
| Additional<br>Regular | S\$100                                              | S\$300     | S\$600            | S\$1200   | <b>تر -1</b>       | <del>ب</del> ت<br>ت |
| Additional<br>Single  | S\$3000<br>(Subject to a one-off upfront 5% charge) |            |                   |           |                    | <b>E</b>            |
|                       |                                                     | <b>_</b>   | 0                 | 4         |                    | i                   |
| Legend                | de Ban                                              | k Transfer | GIRO              | Credit Ca | ard Chec           | lue                 |

|                                                                                                     | Withdrawal Request |  |  |  |
|-----------------------------------------------------------------------------------------------------|--------------------|--|--|--|
| <b>Partial</b><br>(After ICP)<br>t charge may apply if units are deduct<br>from Inital Account (IA) | ted (After CPT)    |  |  |  |
| Min. S\$1500 (worth of units)                                                                       |                    |  |  |  |
|                                                                                                     | Letter of Wishes   |  |  |  |
| Regular (Monthly)                                                                                   | Lump Sum           |  |  |  |
|                                                                                                     |                    |  |  |  |

#### **Additional Bonuses**

🐈 Enjoy up to **75%** Extra Allocation on your contributions

📌 Be awarded with a Loyalty Bonus equivalent to 1% of your net **Contribution** on the 10<sup>th</sup> plan anniversary and on every 5th plan anniversary thereafter

During ICP

Period

~

| CPT<br>(Years) | Extra Allocation in Percentage Terms |           |                  |                   |  |  |
|----------------|--------------------------------------|-----------|------------------|-------------------|--|--|
|                | 500 - 699                            | 700 - 999 | 1,000<br>- 1,499 | 1,500<br>or above |  |  |
| 5 to 9         | -                                    | 0.2 x CPT | 0.3 x CPT        | 0.5 x CPT         |  |  |
| 10 to 19       | 0.5 x CPT                            | 0.7 x CPT | 0.8 x CPT        | 1.0 x CPT         |  |  |
| 20 to 24       | 1.0 x CPT                            | 1.2 x CPT | 1.3 x CPT        | 1.5 x CPT         |  |  |
| 25 to 30       | 1.5 x CPT                            | 1.7 x CPT | 2.0 x CPT        | 2.5 x CPT         |  |  |

## **Reducing Contributions**

Any reduction of **Additional/Regular** Contribution can only be made once and after the ICP of your Regular **Contribution** and (where applicable) the ICP of your Additional Regular **Contribution**, and provided the Additional/Regular Contribution after reduction is not less than the Minimum Additional/Regular Contribution.

## **Non-payment Contribution**

If a non-payment of Regular Contribution occurs during ICP, the Trust Plan will be terminated and Exit Charge will be applicable.

If non-payment of Additional Regular Contribution occurs during its ICP, Exit Charge will be applicable.

### **Exit Charges**

Exit Charge is applicable upon termination of Trust Plan within CPT

(and non-payment of Additional Regular Contribution within its ICP)

Exit Charge will be waived if the Settlor or the surviving Settlor (in joint applications) is under 70 vears old at point of death

#### Exit Charge Rates (on the Initial Account)

| Remaining<br>Years in<br>CPT | Exit<br>Charge<br>Rate (%) | Remaining<br>Years in<br>CPT | Exit<br>Charge<br>Rate (%) | Remaining<br>Years in<br>CPT | Exit<br>Charge<br>Rate (%) |
|------------------------------|----------------------------|------------------------------|----------------------------|------------------------------|----------------------------|
| 30                           | 100                        | 20                           | 74                         | 10                           | 50                         |
| 29                           | 90                         | 19                           | 71                         | 9                            | 47                         |
| 28                           | 88                         | 18                           | 69                         | 8                            | 44                         |
| 27                           | 86                         | 17                           | 66                         | 7                            | 40                         |
| 26                           | 84                         | 16                           | 64                         | 6                            | 35                         |
| 25                           | 83                         | 15                           | 62                         | 5                            | 30                         |
| 24                           | 81                         | 14                           | 60                         | 4                            | 25                         |
| 23                           | 80                         | 13                           | 58                         | 3                            | 20                         |
| 22                           | 78                         | 12                           | 56                         | 2                            | 15                         |
| 21                           | 76                         | 11                           | 54                         | 1                            | 8                          |