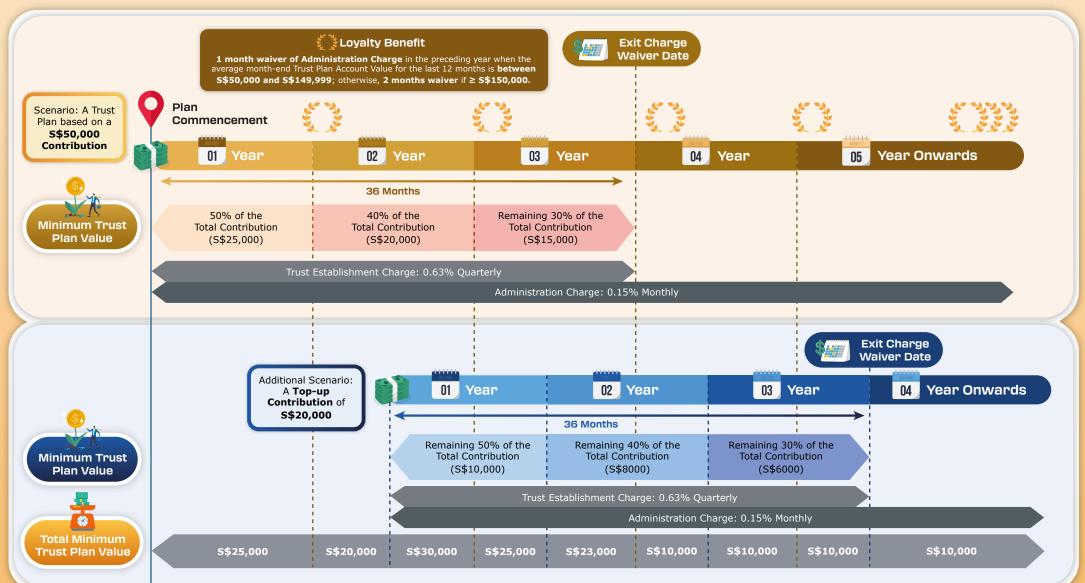

Loyalty benefit of up to 2 months administration charge waiver

#### **Minimum Trust Plan Value**

50% of any Contribution in its 1st Year

40% of any Contribution in its 2nd Year

30% of any Contribution in its 3rd Year

S\$10,000, OR (whichever is higher in value)

#### **Exit Charge Waiver Date**

A date that is 36 months from the date of receipt of a contribution. Beyond this date, no Exit Charge will be applicable for encashment (full withdrawal) or any withdrawal.

#### Exit Charge Rate (ECR)

An Exit Charge will be imposed upon any Withdrawal on or before the relevant Exit Charge Waiver Date that results in the Trust Plan Value being less than the Minimum Trust Plan Value.

# 2 Illustration Chart

For more details on all the applicable fees and charges, please refer to CitrinePRO's terms and conditions. The content in this image is solely for illustrative and general informational purposes only. The accuracy of such information is not quaranteed and Metis SG makes no representation regarding, and assumes no responsibility or liability for, the accuracy or completeness of, or any errors or omissions in, any information contained herein.